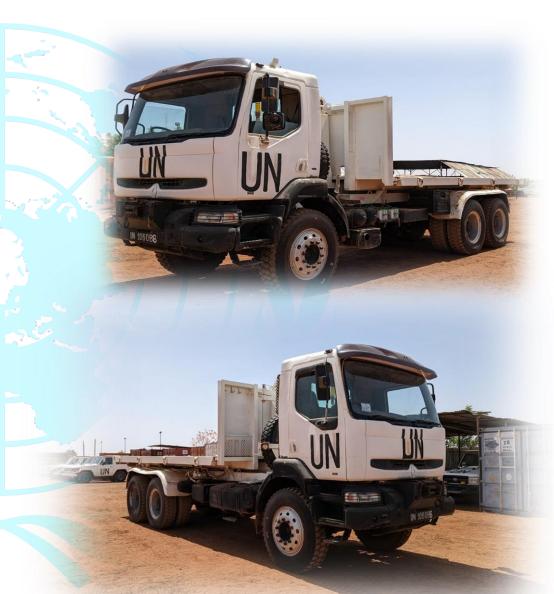

## Overindulgence of Efforts

BANSIG MINUSMA Container
 Carrier ran only 70 Km round the year and UNHQ proposed to excl

 UNHQ proposed similar Flat Bed for BANBAT-9 MINUSMA