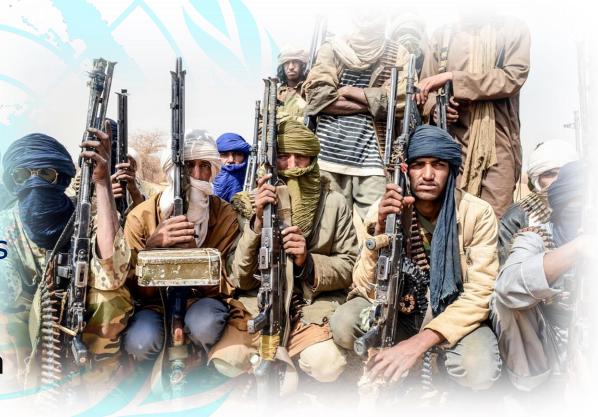

#### Vs Good Faith Engagement

 For the most part, the PKO is a good faith engagement for the noble cause. This could work well with the rational actors.
 But the armed groups are no more behaving rationally these days

Ethical Dilemma, paradox of choice prevails

Can technology help us segregating and separating pure civilians? Could there be a method of screening and identification?