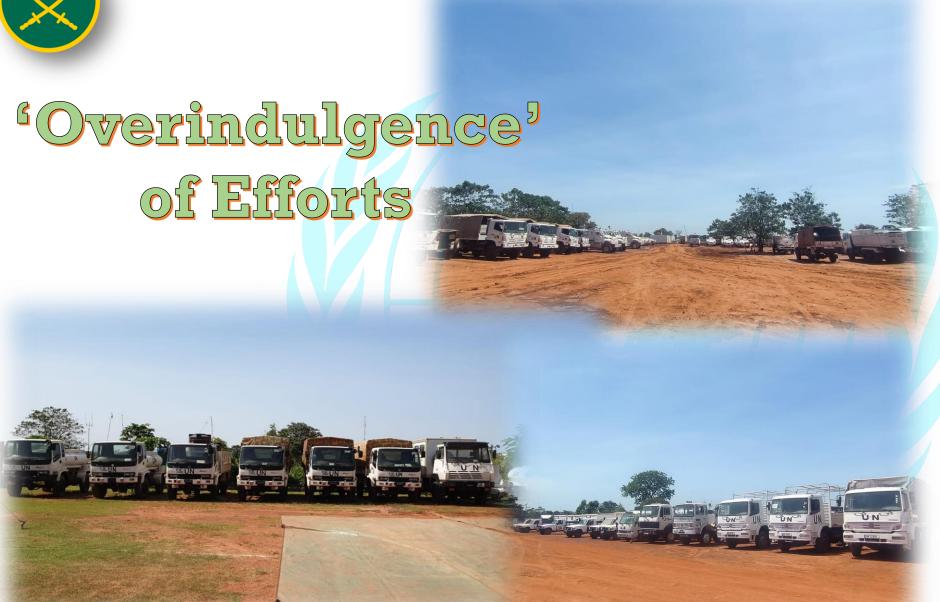

## Overindulgence of Efforts

BANSIG MINUSMA Container
 Carrier ran only 70 Km round the year and UNHQ proposed to excl

 UNHQ proposed similar Flat Bed for BANBAT-9 MINUSMA