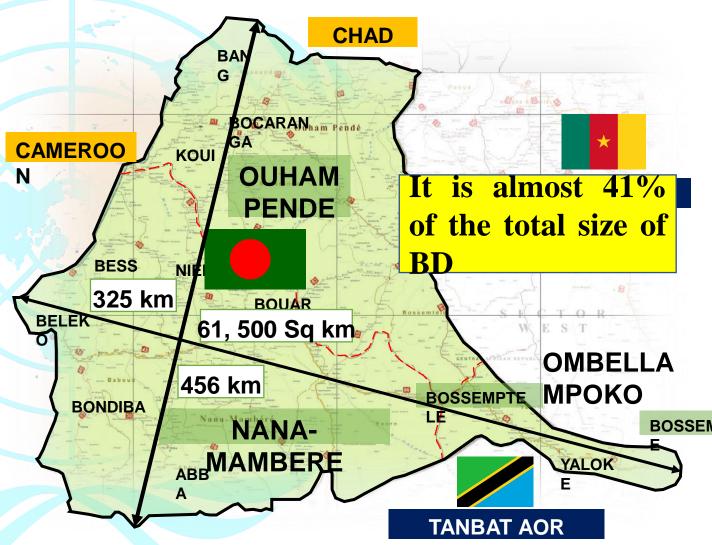

#### Mismatch between task and

concept/resources

Infantry Battalion guards
 61,500 Square Km area

 Surveillance over such a large area cannot be performed by mere patrolling

a a a alaint

The ability to timely respond is severely restricted